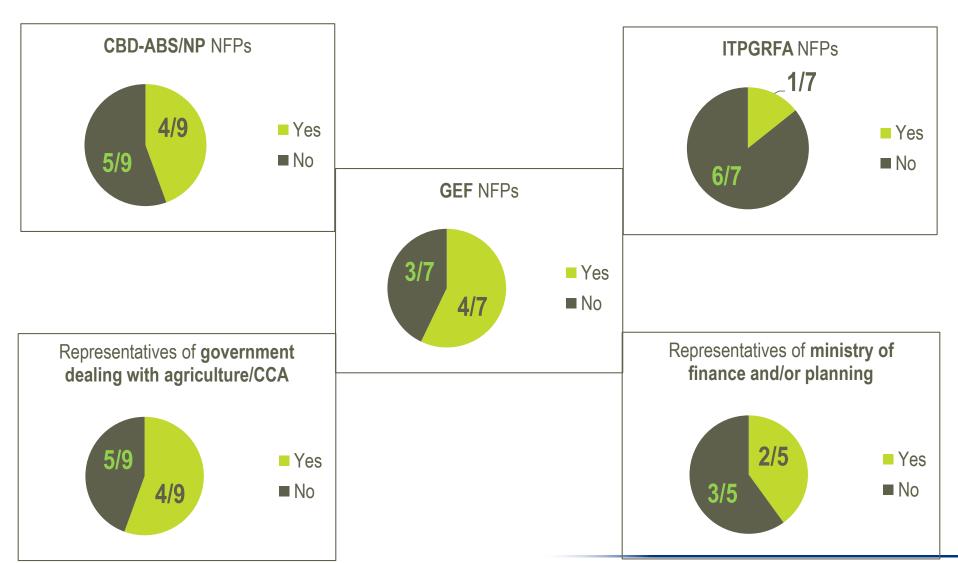

Question 8. In the past 5 years, have you (or your predecessor in your position) been involved in government to government negotiations for bilateral development cooperation?

Q 8. In the past 5 years, have you (or your predecessor in your position) been involved in government to government negotiations for bilateral development cooperation?

## Question 9. In the past 5 years, have you received bilateral ODA support for your work?

### Question 9. In the past 5 years, have you received bilateral ODA support for your work?

Question 10. Please indicate if the implementation of the Convention on Biological Diversity (with a particular reference to access and benefit sharing), Nagoya Protocol and/or the ITPGRFA are mentioned in any of the following national planning documents.