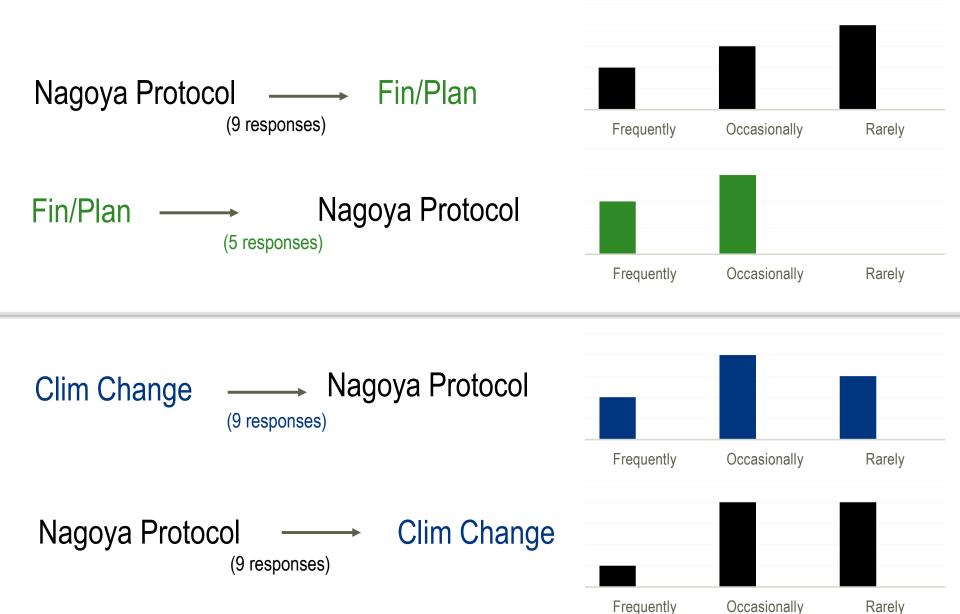

## **CBD-ABS/NP**

Representatives of ministry of finance and or planning

#### **ITPGRFA**

**National Focal Point** 

**GEF** 

**National Focal Point** 

(8 responses)

ITPGRFA — Clim Change (8 responses)

Fin/Plan ——— GEF (5 responses)

Fin/Plan — Clim Change (5 responses)

Clim Change ——— GEF (9 responses)

Answers given by the **CBD-ABS/NP** National Focal Points

|                                                                                                                                   | Not at all | Rarely | Occasionally | Frequently | N/A |
|-----------------------------------------------------------------------------------------------------------------------------------|------------|--------|--------------|------------|-----|
| National Development Strategy                                                                                                     | 5/9        | 1/9    | 2/9          | 1/9        | 0   |
| Medium Term Expenditure Framework                                                                                                 | 7/9        | 0      | 0            | 2/9        | 0   |
| National Biodiversity Strategy and Action Plan                                                                                    | 0          | 0      | 1/9          | 8/9        | 0   |
| National Agricultural Development Plan                                                                                            | 6/9        | 0      | 1/9          | 1/9        | 1/9 |
| National Plan for Climate Change Adaptation                                                                                       | 4/9        | 1/9    | 0            | 3/9        | 1/9 |
| National Plan for Rural Development                                                                                               | 7/9        | 0      | 0            | 1/9        | 1/9 |
| National strategy or plan for policy for advancing the economic development and rights of indigenous peoples or local communities | 4/9        | 2/9    | 1/9          | 1/9        | 1/9 |