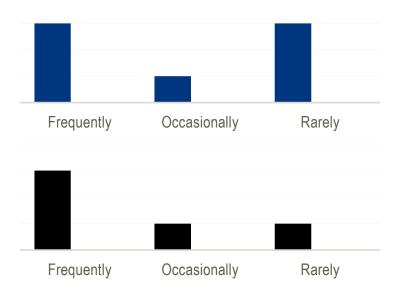

Clim Change ——— GEF (9 responses)

Answers given by the **CBD-ABS/NP** National Focal Points

|                                                                                                                                   | Not at all | Rarely | Occasionally | Frequently | N/A |
|-----------------------------------------------------------------------------------------------------------------------------------|------------|--------|--------------|------------|-----|
| National Development Strategy                                                                                                     | 5/9        | 1/9    | 2/9          | 1/9        | 0   |
| Medium Term Expenditure Framework                                                                                                 | 7/9        | 0      | 0            | 2/9        | 0   |
| National Biodiversity Strategy and Action Plan                                                                                    | 0          | 0      | 1/9          | 8/9        | 0   |
| National Agricultural Development Plan                                                                                            | 6/9        | 0      | 1/9          | 1/9        | 1/9 |
| National Plan for Climate Change Adaptation                                                                                       | 4/9        | 1/9    | 0            | 3/9        | 1/9 |
| National Plan for Rural Development                                                                                               | 7/9        | 0      | 0            | 1/9        | 1/9 |
| National strategy or plan for policy for advancing the economic development and rights of indigenous peoples or local communities | 4/9        | 2/9    | 1/9          | 1/9        | 1/9 |

Answers given by the <u>representatives of government office dealing with</u> <u>agriculture and climate change adaptation</u>

|                                                | Not at all | Rarely | Occasionally | Frequently | N/A |
|------------------------------------------------|------------|--------|--------------|------------|-----|
| Notice of Development Ctustoms                 | 0          | 4/0    | 0/0          | 0/0        |     |
| National Development Strategy                  | 0          | 4/9    | 2/9          | 3/9        | 0   |
| Medium Term Expenditure Framework              | 3/9        | 2/9    | 2/9          | 1/9        | 1/9 |
| National Biodiversity Strategy and Action Plan | 1/9        | 2/9    | 1/9          | 5/9        | 0   |
| National Agricultural Development Plan         | 0          | 2/9    | 4/9          | 3/9        | 0   |
| National Plan for Climate Change Adaptation    | 0          | 0      | 2/9          | 7/9        | 0   |
| National Plan for Rural Development            | 3/9        | 0      | 3/9          | 3/9        | 0   |
| National strategy or plan for policy for       |            |        |              |            |     |
| advancing the economic development and rights  | 4/9        | 1/9    | 3/9          | 1/9        | 0   |
| of indigenous peoples or local communities     |            |        |              |            |     |