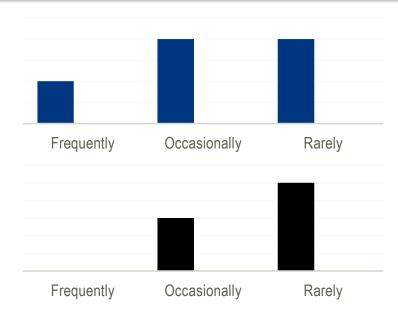

Clim Change ——— GEF (9 responses)

Answers given by the **CBD-ABS/NP** National Focal Points

|                                                                                                                                   | Not at all | Rarely | Occasionally | Frequently | N/A |
|-----------------------------------------------------------------------------------------------------------------------------------|------------|--------|--------------|------------|-----|
| National Development Strategy                                                                                                     | 5/9        | 1/9    | 2/9          | 1/9        | 0   |
| Medium Term Expenditure Framework                                                                                                 | 7/9        | 0      | 0            | 2/9        | 0   |
| National Biodiversity Strategy and Action Plan                                                                                    | 0          | 0      | 1/9          | 8/9        | 0   |
| National Agricultural Development Plan                                                                                            | 6/9        | 0      | 1/9          | 1/9        | 1/9 |
| National Plan for Climate Change Adaptation                                                                                       | 4/9        | 1/9    | 0            | 3/9        | 1/9 |
| National Plan for Rural Development                                                                                               | 7/9        | 0      | 0            | 1/9        | 1/9 |
| National strategy or plan for policy for advancing the economic development and rights of indigenous peoples or local communities | 4/9        | 2/9    | 1/9          | 1/9        | 1/9 |

Answers given by the **ITPGRFA** National Focal Points

|                                                | Not at all | Rarely | Occasionally | Frequently | N/A |
|------------------------------------------------|------------|--------|--------------|------------|-----|
| National Development Strategy                  | 4/8        | 0      | 2/8          | 2/8        | 0   |
| Medium Term Expenditure Framework              | 7/8        | 1/9    | 0            | 0          | 0   |
| National Biodiversity Strategy and Action Plan | 0          | 0      | 3/8          | 4/8        | 1/8 |
| National Agricultural Development Plan         | 3/8        | 0      | 3/8          | 2/8        | 0   |
| National Plan for Climate Change Adaptation    | 3/8        | 0      | 3/8          | 2/8        | 0   |
| National Plan for Rural Development            | 2/8        | 1/9    | 3/8          | 1/8        | 0   |
| National strategy or plan for policy for       |            |        |              |            |     |
| advancing the economic development and rights  | 3/8        | 1/8    | 2/8          | 1/8        | 1/8 |
| of indigenous peoples or local communities     |            |        |              |            |     |