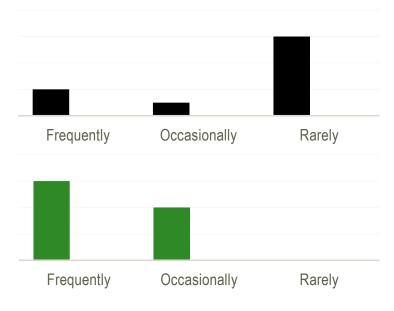

#### Introduction

Sent to 51 people (5X10 + 1)

44 responses

Ultimately, this presentation will is based on 37 surveys from 9 countries

Question 3. Over the last three years, as part of my work duties, I (and/or my predecessor have met with the...

Representatives of government office dealing with agriculture and climate change adaptation

## **CBD-ABS/NP**

Representatives of ministry of finance and or planning

#### **ITPGRFA**

**National Focal Point** 

**GEF** 

**National Focal Point** 

(8 responses)

ITPGRFA — Clim Change (8 responses)

Fin/Plan ——— GEF (5 responses)

Fin/Plan — Clim Change (5 responses)

Clim Change ——— GEF (9 responses)

Answers given by the **CBD-ABS/NP** National Focal Points

|                                                                                                                                   | Not at all | Rarely | Occasionally | Frequently | N/A |
|-----------------------------------------------------------------------------------------------------------------------------------|------------|--------|--------------|------------|-----|
| National Development Strategy                                                                                                     | 5/9        | 1/9    | 2/9          | 1/9        | 0   |
| Medium Term Expenditure Framework                                                                                                 | 7/9        | 0      | 0            | 2/9        | 0   |
| National Biodiversity Strategy and Action Plan                                                                                    | 0          | 0      | 1/9          | 8/9        | 0   |
| National Agricultural Development Plan                                                                                            | 6/9        | 0      | 1/9          | 1/9        | 1/9 |
| National Plan for Climate Change Adaptation                                                                                       | 4/9        | 1/9    | 0            | 3/9        | 1/9 |
| National Plan for Rural Development                                                                                               | 7/9        | 0      | 0            | 1/9        | 1/9 |
| National strategy or plan for policy for advancing the economic development and rights of indigenous peoples or local communities | 4/9        | 2/9    | 1/9          | 1/9        | 1/9 |