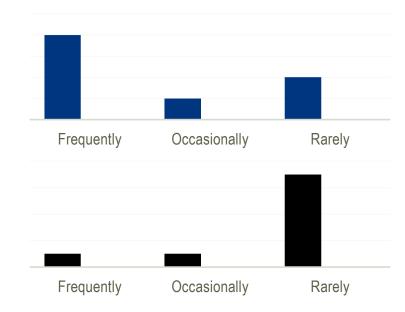

#### Introduction

Sent to 51 people (5X10 + 1)

44 responses

Ultimately, this presentation will is based on 37 surveys from 9 countries

Question 3. Over the last three years, as part of my work duties, I (and/or my predecessor have met with the...

Representatives of government office dealing with agriculture and climate change adaptation

## **CBD-ABS/NP**

Representatives of ministry of finance and or planning

#### **ITPGRFA**

**National Focal Point** 

**GEF** 

**National Focal Point** 

(8 responses)

ITPGRFA — Clim Change (8 responses)

Fin/Plan ——— GEF (5 responses)

Fin/Plan — Clim Change (5 responses)

Clim Change ——— GEF (9 responses)

Answers given by the **CBD-ABS/NP** National Focal Points

|                                                                                                                                   | Not at all | Rarely | Occasionally | Frequently | N/A |
|-----------------------------------------------------------------------------------------------------------------------------------|------------|--------|--------------|------------|-----|
| National Development Strategy                                                                                                     | 5/9        | 1/9    | 2/9          | 1/9        | 0   |
| Medium Term Expenditure Framework                                                                                                 | 7/9        | 0      | 0            | 2/9        | 0   |
| National Biodiversity Strategy and Action Plan                                                                                    | 0          | 0      | 1/9          | 8/9        | 0   |
| National Agricultural Development Plan                                                                                            | 6/9        | 0      | 1/9          | 1/9        | 1/9 |
| National Plan for Climate Change Adaptation                                                                                       | 4/9        | 1/9    | 0            | 3/9        | 1/9 |
| National Plan for Rural Development                                                                                               | 7/9        | 0      | 0            | 1/9        | 1/9 |
| National strategy or plan for policy for advancing the economic development and rights of indigenous peoples or local communities | 4/9        | 2/9    | 1/9          | 1/9        | 1/9 |