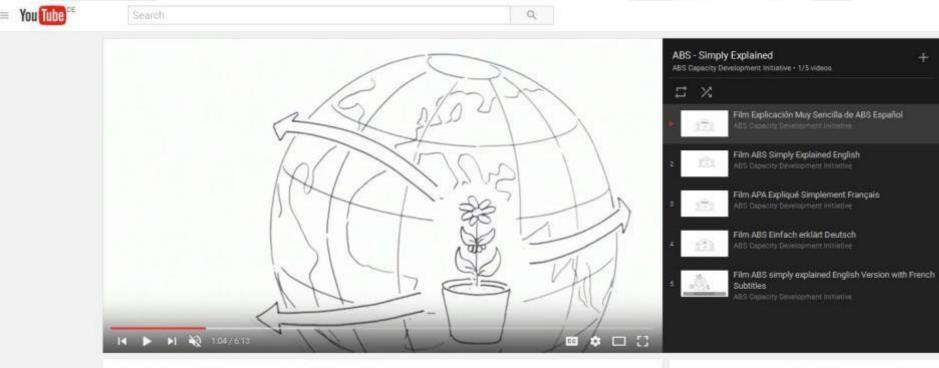

# The Classic: ABS – Simply Explained (Update)

# EN, FR, SP, DE, EN w/ French ST Local languages

Film Explicación Muy Sencilla de ABS Español