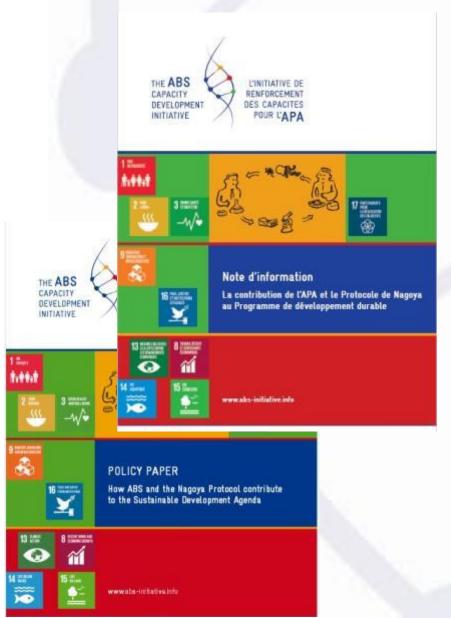

# **International Processes: SDGs**

Policy Paper: How ABS and the Nagoya Protocol Contribute to the Sustainable Development Agenda

links to ABS in the Sustainable Development Goals (SDGs)

the Nagoya Protocol's indirect support of the SDGs and their targets